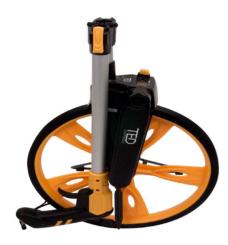

## #Telenco

TED® Measuring Wheel, engineered with precision and efficiency to meet the demands of engineers. This advanced measuring instrument is meticulously crafted to provide unparalleled accuracy and ease of use in various applications.

Equipped with a pistol grip, the TED® Measuring Wheel offers effortless triggering and resetting of the meter, ensuring seamless operation even in the most demanding environments.

| CODE    | DESCRIPTION                   |
|---------|-------------------------------|
| 1001484 | TED® Foldable Measuring Wheel |

## **FEATURES & BENEFITS**

• Erogonomic handle and grip

• Foldable body and kickstand

• Counter Capacity: 9999.99m

• Wheel Diameter: 31.40cm

• Wheel Circumference: 98.60cm